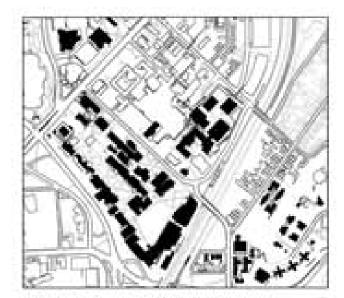

### UNIVERSITY OF MISSOURI - COLUMBIA ()

Columbia, Missouri [Founded 1839]
Undergraduate — 15,580 Graduate — 3,218 Total Student Population — 19,198
Faculty — 4,098 Satir — 4,790 Total Campus Population — 28,042
Faculty — 4,098 Satir — 4,790 Total Campus Population — 28,042
Faculty — 1,098 Satir — 4,790 Total Campus Population — 417 Faculty — 28
Faculty — 1,098 Satir — 1,500 Satir — 1,500 Facer Satir — 15,620 Spaces