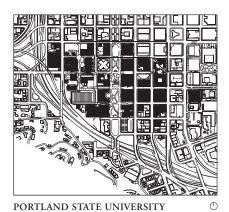

Portland, Oregon (Founded 1948)
Undergraduate – 8,657 Graduate – 3,719 Total Student Population – 12,286
Faculty – 646 Staff – 903 Total Campus Population – 13,835
On-Campus Housing: Undergrad – 629 GraduateMarried – 300 Faculty – 0
Buildings – 4,289,424 gsf Land – 45 acres Parking – 2,924 spaces