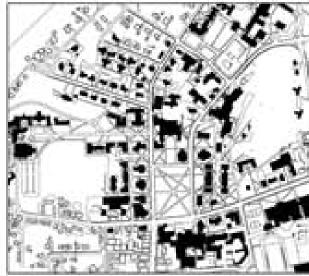

### UNIVERSITY OF MISSOURI - COLUMBIA ()

Columbia, Missouri [Founded 1839]
Undergraduate — 15,580 Graduate — 3,218 Total Student Population — 19,198
Faculty — 4,098 Satir — 4,790 Total Campus Population — 28,042
Faculty — 4,098 Satir — 4,790 Total Campus Population — 28,042
Faculty — 1,098 Satir — 4,790 Total Campus Population — 417 Faculty — 28
Faculty — 1,098 Satir — 1,500 Satir — 1,500 Facer Satir — 15,620 Spaces