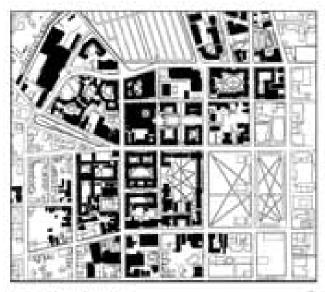

ARIZONA STATE UNIVERSITY

mpe, Arizona (Founded 1885) dergraduste - 33,498 Graduate - 10,267 Total Student Population - 44,2 culty - 1,782 Staff - 4,468 Total Campus Population - 50,465 - Campus Housing: Undergrad - 4,128 GraduatMarried - 0 Faculty - 0 ildings - 8,039,000 gsf Land - 650 acres Parking - 18,000 spaces