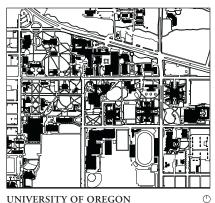

### UNIVERSITY OF OREGON

Eugene, Ovegon (Founded 1876) Undergraduate — 12,170 Graduate — 3,526 Total Student Population — 15,65 Faculty — 1,200 Staff — 1,196 Total Campus Population — 18,092 On Campus Housing: Undergrad — 3,126 GraduateMarried — 0 Faculty — 0 Buildings — 4,653,311 gsf I and — 280 acres Farking — 3,228 spaces