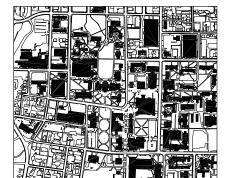

### UNIVERSITY OF MISSOURI - COLUMBIA ()

Columbia, Missouri [Founded 1839]
Undergraduate — 15,580 Graduate — 3,218 Total Student Population — 19,198
Faculty — 4,098 Satir — 4,790 Total Campus Population — 28,042
Faculty — 4,098 Satir — 4,790 Total Campus Population — 28,042
Faculty — 1,098 Satir — 4,790 Total Campus Population — 417 Faculty — 28
Faculty — 1,098 Satir — 1,500 Satir — 1,500 Facer Satir — 15,620 Spaces