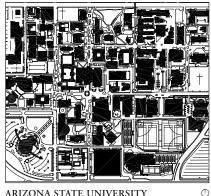

ARIZONA STATE UNIVERSITY

mpe, Arizona (Founded 1885) dergraduste - 33,498 Graduate - 10,267 Total Student Population - 44,2 culty - 1,782 Staff - 4,468 Total Campus Population - 50,465 - Campus Housing: Undergrad - 4,128 GraduatMarried - 0 Faculty - 0 ildings - 8,039,000 gsf Land - 650 acres Parking - 18,000 spaces