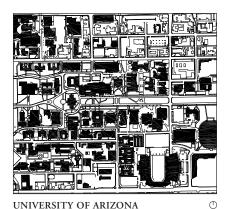

### UNIVERSITY OF ARIZONA

UTUSON, Airona (Founded 1891)
Undergraduate — 8,170 Total Student Population — 34,32
Undergraduate — 26,157 Graduate — 8,170 Total Student Population — 44,546
On-Campus Viousing: Undergrad — 4,795 GraduateMarried — 0 Faculty — 0
Undergraduate — 3,795 GraduateMarried — 0 Faculty — 0
Undergraduate — 3,795 GraduateMarried — 9,722 spaces