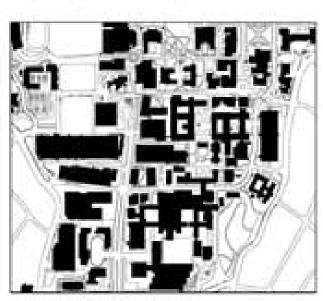

### UNIVERSITY OF ARIZONA

UTUSON, Airona (Founded 1891)
Undergraduate — 8,170 Total Student Population — 34,32
Undergraduate — 26,157 Graduate — 8,170 Total Student Population — 44,546
On-Campus Viousing: Undergrad — 4,795 GraduateMarried — 0 Faculty — 0
Undergraduate — 3,795 GraduateMarried — 0 Faculty — 0
Undergraduate — 3,795 GraduateMarried — 9,722 spaces