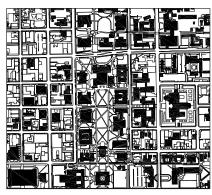

0 spaces



### UNIVERSITY OF MISSOURI - COLUMBIA ()

Columbia, Missouri [Founded 1839]
Undergraduate — 15,580 Graduate — 3,218 Total Student Population — 19,198
Faculty — 4,098 Satir — 4,790 Total Campus Population — 28,042
Faculty — 4,098 Satir — 4,790 Total Campus Population — 28,042
Faculty — 1,098 Satir — 4,790 Total Campus Population — 417 Faculty — 28
Faculty — 1,098 Satir — 1,500 Satir — 1,500 Facer Satir — 15,620 Spaces



### UNIVERSITY OF ARIZONA

UTUSON, Airona (Founded 1891)
Undergraduate — 8,170 Total Student Population — 34,32
Undergraduate — 26,157 Graduate — 8,170 Total Student Population — 44,546
On-Campus Viousing: Undergrad — 4,795 GraduateMarried — 0 Faculty — 0
Undergraduate — 3,795 GraduateMarried — 0 Faculty — 0
Undergraduate — 3,795 GraduateMarried — 9,722 spaces



### UNIVERSITY OF ILLINOIS AT URBANA-CHAMPAIGN

Champaign, Illinois (*Founded 1867*) iduate — **27,889** Graduate — **8,849** Total St. - **1,860** Staff — **7,750** Total Campus Populat



### UNIVERSITY OF OREGON

Eugene, Ovegon (Founded 1876) Undergraduate — 12,170 Graduate — 3,526 Total Student Population — 15,65 Faculty — 1,200 Staff — 1,196 Total Campus Population — 18,092 On Campus Housing: Undergrad — 3,126 GraduateMarried — 0 Faculty — 0 Buildings — 4,653,311 gsf I and — 280 acres Farking — 3,228 spaces



## **AMHERST**

ATMITTAL NAME of Control of Contr



### UNIVERSITY OF WASHINGTON

Seattle, Washington (Founded 1881)
Undergradusta – 2,978 Gradust – 9,974 Total Student Population – 37,541
Faculty – 2,800 Staff – 14,846 Total Campus Population – 60,187
On-Campus Housing: Unde