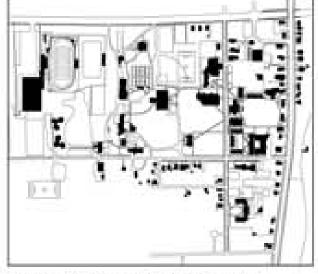

ARIZONA STATE UNIVERSITY

mpe, Arizona (Founded 1885) dergraduste - 33,498 Graduate - 10,267 Total Student Population - 44,2 culty - 1,782 Staff - 4,468 Total Campus Population - 50,465 - Campus Housing: Undergrad - 4,128 GraduatMarried - 0 Faculty - 0 ildings - 8,039,000 gsf Land - 650 acres Parking - 18,000 spaces