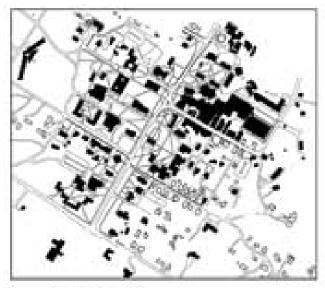

PENNSYLVANIA STATE UNIVERSITY

ilversity Park, Pennsylvania (Founded 1855) dergraduste – 3,192 Graduste – 4,910 Total Student Population – 38,102 culty – 2,790 Staff – 2281 Total Campus Population – 48,173 --Campus Housing: Undergrad – 11,588 GradusteMarried – 814 Faculty – 0 ildings – 15,011,000 gsf Land – 671 acres Parking – 15,000 spaces