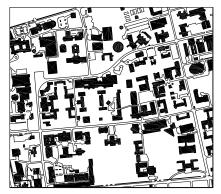

PENNSYLVANIA STATE UNIVERSITY

ilversity Park, Pennsylvania (Founded 1855) dergraduste – 3,192 Graduste – 4,910 Total Student Population – 38,102 culty – 2,790 Staff – 2281 Total Campus Population – 48,173 --Campus Housing: Undergrad – 11,588 GradusteMarried – 814 Faculty – 0 ildings – 15,011,000 gsf Land – 671 acres Parking – 15,000 spaces