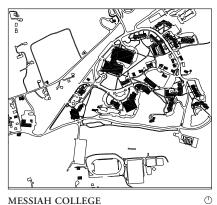

### MESSIAH COLLEGE

Grantham, Pennsylvania (Founded 1999)
Undergraduste – 2,702 Graduste – 0 Total Student Population – 2,702
Faculty – 193 Staff – 350 Total Campus Population – 3,245
On-Campus Housing: Undergrad – 2,285 Graduate/Married – 0 Faculty - Studings – 1,216,673 gsf Land – 400 acres Parking – 2,161 spaces