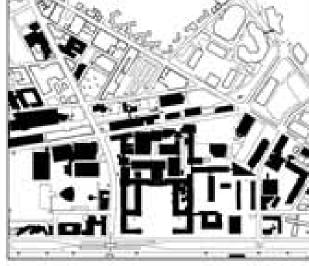

PENNSYLVANIA STATE UNIVERSITY

ilversity Park, Pennsylvania (Founded 1855) dergraduste – 3,192 Graduste – 4,910 Total Student Population – 38,102 culty – 2,790 Staff – 2281 Total Campus Population – 48,173 --Campus Housing: Undergrad – 11,588 GradusteMarried – 814 Faculty – 0 ildings – 15,011,000 gsf Land – 671 acres Parking – 15,000 spaces